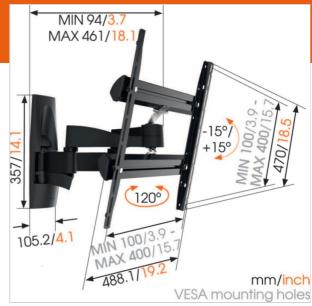

Min. screen size (inch) 32 Max. screen size (inch) 55 Max. weight load (kg) 35

Min. hole pattern 100mm x 100mm Max. hole pattern 400mm x 400mm

M8

470

488

Max. bolt size

Max. height of interface

(mm)

### Technical specifications and dimensions

Min. distance to the wall (mm) 94
Max. distance to the wall (mm) 461