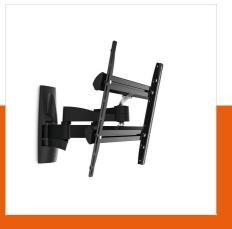

#### Full motion TV wall mount with double support arms

The WALL 3250 is designed especially for extra-large and heavy TVs. The maximum weight capacity of the WALL 3250 is 35 kg. A solid mount for TVs from 32" to 55" (81-140 cm). The maximum turning angle is 120° and the max. tilting angle is 15°.

## Sturdy construction thanks to double support arms, also for large and heavy TVs

The unique construction with two support arms ensures a stable and powerful weight capacity. The Screen Protection System prevents your TV from touching the wall.