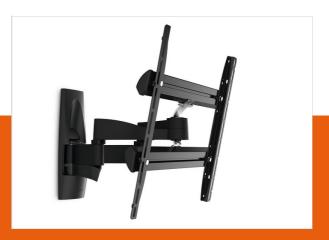

#### Full motion TV wall mount with double support arms

The WALL 3250 is designed especially for extra-large and heavy TVs. The maximum weight capacity of the WALL 3250 is 35 kg. A solid mount for TVs from 32" to 55" (81-140 cm). The maximum turning angle is 120° and the max. tilting angle is 15°.

## Sturdy construction thanks to double support arms, also for large and heavy TVs

The unique construction with two support arms ensures a stable and powerful weight capacity. The Screen Protection System prevents your TV from touching the wall.