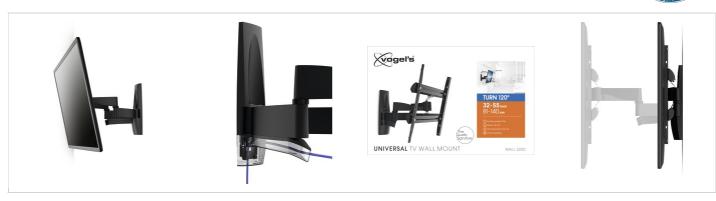

#### Full motion TV wall mount with double support arms

The WALL 3250 is designed especially for extra-large and heavy TVs. The maximum weight capacity of the WALL 3250 is 35 kg. A solid mount for TVs from 32" to 55" (81-140 cm). The maximum turning angle is 120° and the max. tilting angle is 15°.

## Sturdy construction thanks to double support arms, also for large and heavy TVs

The unique construction with two support arms ensures a stable and powerful weight capacity. The Screen Protection System prevents your TV from touching the wall.

### **Product specifications**

Product type number WALL 3250
Article number (SKU) 8354120
Colour Black

EAN single box 8712285335563

Product size M TÜV certified Yes

Tilt up to 15°
Turn Up to 120° - ultra

strong Lifetime

Min. screen size (inch) 32 Max. screen size (inch) 55 Max. weight load (kg) 35

Min. hole pattern 100mm x 100mm Max. hole pattern 400mm x 400mm

M8

470

488

Max. bolt size

Max. height of interface

(mm)