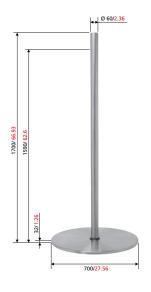

mm/inch

## **PFF 1570**

The PFF 1570 LCD/Plasma floor stand is a part of the modular system which enables you to create your own floor solution for LCD/Plasma TV's.

The PFF 1570 is a stylish brushed stainless steel LCD/Plasma floor stand which can be used in many different locations like; boardrooms, hotel lobby's, retail shops, custom install showrooms, car showrooms, shows and exhibitions.