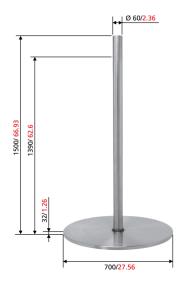

mm/inch

## **PFF 1550**

The PFF 1550 LCD/Plasma floor stand is a part of the modular system which enables you to create your own floor solution for LCD/Plasma TV's.

The PFF 1550 is a stylish brushed stainless steel LCD/Plasma floor stand which can be used in many different locations like; boardrooms, hotel lobby's, retail shops, custom install showrooms, car showrooms, shows and exhibitions.