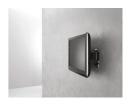

Enjoy your LED/LCD TV mounted (very) flat to the wall, and turn it towards you for the perfect viewing angle. The TURN SMALL wall mount from Physix is suitable for TV's from 19" to 37" weighing up to 20 kg.

## PHW300S WALL MOUNT TURN S

This universal support is suitable for almost all LED/LCD TV brands (use our MOUNT MATCHER to find exactly the right mount size for your TV). It comes with easy mounting instructions, as well as all the screws and wall plugs you might need. The Turn functionality let's you turn the screen left or right up to 60 degrees (depending on TV size), to ensure the perfect viewing angle from anywhere you want to watch. The Lock Release feature clicks your TV to the wall, and ensures a secure & safe connection between the TV and the wall mount.