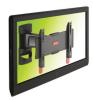

Enjoy your LED/LCD TV mounted (very) flat to the wall, and turn it towards you for the perfect viewing angle. The TURN SMALL wall mount from Physix is suitable for TV's from 19" to 37" weighing up to 20 kg.

## PHW300S WALL MOUNT TURN S

This universal support is suitable for almost all LED/LCD TV brands (use our MOUNT MATCHER to find exactly the right mount size for your TV). It comes with easy mounting instructions, as well as all the screws and wall plugs you might need. The Turn functionality let's you turn the screen left or right up to 60 degrees (depending on TV size), to ensure the perfect viewing angle from anywhere you want to watch. The Lock Release feature clicks your TV to the wall, and ensures a secure & safe connection between the TV and the wall mount.

## **Features**

- Easy install
- Mounting material included
- Turn function guarantees optimal viewing position