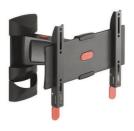

## PHW300S WALL MOUNT TURN S

Turn 120

Guarantee Life long

Min. distance to the wall (mm) 62.0

Min. TV size (inch) 19"

Max. screen size (inch) 37"

Max. screen weight (kg) 20.0

Hole pattern (mm) Min. 75x75 / Max. 200x200

Enjoy your LED/LCD TV mounted (very) flat to the wall, and turn it towards you for the perfect viewing angle. The TURN SMALL wall mount from Physix is suitable for TV's from 19" to 37" weighing up to 20 kg.

## PHW300S WALL MOUNT TURN S

This universal support is suitable for almost all LED/LCD TV brands (use our MOUNT MATCHER to find exactly the right mount size for your TV). It comes with easy mounting instructions, as well as all the screws and wall plugs you might need. The Turn functionality let's you turn the screen left or right up to 60 degrees (depending on TV size), to ensure the perfect viewing angle from anywhere you want to watch. The Lock Release feature clicks your TV to the wall, and ensures a secure & safe connection between the TV and the wall mount.

## **Features**

- Easy install
- Mounting material included
- Turn function guarantees optimal viewing position