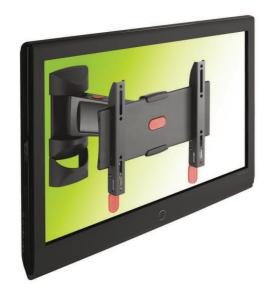

Enjoy your LED/LCD TV mounted (very) flat to the wall, and turn it towards you for the perfect viewing angle. The TURN SMALL wall mount from Physix is suitable for TV's from 19" to 37" weighing up to 20 kg.

## PHW300S WALL MOUNT TURN S

This universal support is suitable for almost all LED/LCD TV brands (use our MOUNT MATCHER to find exactly the right mount size for your TV). It comes with easy mounting instructions, as well as all the screws and wall plugs you might need. The Turn functionality let's you turn the screen left or right up to 60 degrees (depending on TV size), to ensure the perfect viewing angle from anywhere you want to watch. The Lock Release feature clicks your TV to the wall, and ensures a secure & safe connection between the TV and the wall mount.

## **Features**

- Easy install
- Mounting material included
- Turn function guarantees optimal viewing position