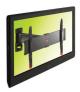

## PHW300M WALL MOUNT TURN M

Turn 120
Guarantee Life long
Min. distance to the wall (mm) 70.0
Min. TV size (inch) 32"
Max. screen size (inch) 55"
Max. screen weight (kg) 30.0

Enjoy your LED/LCD/Plasma TV mounted (very) flat to the wall, and turn it towards you for the perfect viewing angle. The TURN MEDIUM wall mount from Physix is suitable for TV's from 32" to 55" weighing up to 30 kg.

## PHW300M WALL MOUNT TURN M

This universal support is suitable for almost all LED/LCD/Plasma TV brands (use our MOUNT MATCHER to find exactly the right mount size for your TV). It comes with easy mounting instructions, as well as all the screws and wall plugs you might need. The Turn functionality let's you turn the screen left or right up to 60 degrees (depending on TV size), to ensure the perfect viewing angle from anywhere you want to watch. The Lock Release feature clicks your TV to the wall, and ensures a secure & safe connection between the TV and the wall mount.