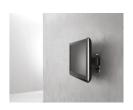

## PHW300M WALL MOUNT TURN M

Turn 120
Guarantee Life long
Min. distance to the wall (mm) 70.0
Min. TV size (inch) 32"
Max. screen size (inch) 55"
Max. screen weight (kg) 30.0

Enjoy your LED/LCD/Plasma TV mounted (very) flat to the wall, and turn it towards you for the perfect viewing angle. The TURN MEDIUM wall mount from Physix is suitable for TV's from 32" to 55" weighing up to 30 kg.

## PHW300M WALL MOUNT TURN M

This universal support is suitable for almost all LED/LCD/Plasma TV brands (use our MOUNT MATCHER to find exactly the right mount size for your TV). It comes with easy mounting instructions, as well as all the screws and wall plugs you might need. The Turn functionality let's you turn the screen left or right up to 60 degrees (depending on TV size), to ensure the perfect viewing angle from anywhere you want to watch. The Lock Release feature clicks your TV to the wall, and ensures a secure & safe connection between the TV and the wall mount.