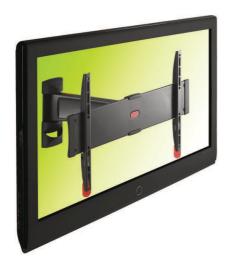

## PHW300M WALL MOUNT TURN M

Turn 120
Guarantee Life long
Min. distance to the wall (mm) 70.0
Min. TV size (inch) 32"
Max. screen size (inch) 55"
Max. screen weight (kg) 30.0

Enjoy your LED/LCD/Plasma TV mounted (very) flat to the wall, and turn it towards you for the perfect viewing angle. The TURN MEDIUM wall mount from Physix is suitable for TV's from 32" to 55" weighing up to 30 kg.

## PHW300M WALL MOUNT TURN M

This universal support is suitable for almost all LED/LCD/Plasma TV brands (use our MOUNT MATCHER to find exactly the right mount size for your TV). It comes with easy mounting instructions, as well as all the screws and wall plugs you might need. The Turn functionality let's you turn the screen left or right up to 60 degrees (depending on TV size), to ensure the perfect viewing angle from anywhere you want to watch. The Lock Release feature clicks your TV to the wall, and ensures a secure & safe connection between the TV and the wall mount.