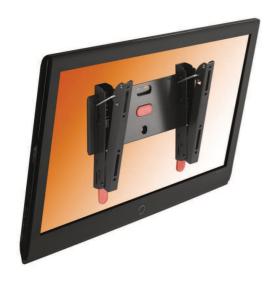

Enjoy your LED/LCD TV mounted (very) flat to the wall, and tilt it towards your viewing position. The TILT SMALL wall mount from Physix is suitable for TV's from 19" to 37" weighing up to 20 kg.

## PHW200S WALL MOUNT TILT S

This universal support is suitable for almost all LED/LCD TV brands (use our MOUNT MATCHER to find exactly the right mount size for your TV). It comes with easy mounting instructions, as well as all the screws and wall plugs you might need. The Tilt functionality let's you angle the screen forwards up to 15 degrees, to ensure the best viewing angle from where you are watching. The Lock Release feature clicks your TV to the wall, and ensures a secure & safe connection between the TV and the wall mount.