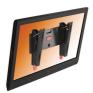

Enjoy your LED/LCD TV mounted (very) flat to the wall, and tilt it towards your viewing position. The TILT SMALL wall mount from Physix is suitable for TV's from 19" to 37" weighing up to 20 kg.

## PHW200S WALL MOUNT TILT S

This universal support is suitable for almost all LED/LCD TV brands (use our MOUNT MATCHER to find exactly the right mount size for your TV). It comes with easy mounting instructions, as well as all the screws and wall plugs you might need. The Tilt functionality let's you angle the screen forwards up to 15 degrees, to ensure the best viewing angle from where you are watching. The Lock Release feature clicks your TV to the wall, and ensures a secure & safe connection between the TV and the wall mount.