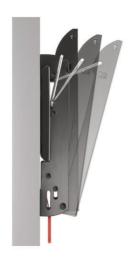

Enjoy your LED/LCD TV mounted (very) flat to the wall, and tilt it towards your viewing position. The TILT SMALL wall mount from Physix is suitable for TV's from 19" to 37" weighing up to 20 kg.

## PHW200S WALL MOUNT TILT S

This universal support is suitable for almost all LED/LCD TV brands (use our MOUNT MATCHER to find exactly the right mount size for your TV). It comes with easy mounting instructions, as well as all the screws and wall plugs you might need. The Tilt functionality let's you angle the screen forwards up to 15 degrees, to ensure the best viewing angle from where you are watching. The Lock Release feature clicks your TV to the wall, and ensures a secure & safe connection between the TV and the wall mount.