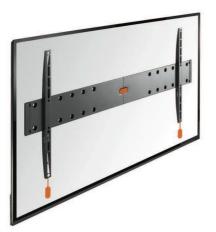

Enjoy your LED/LCD/Plasma TV mounted (very) flat to the wall, and free up space. The FLAT LARGE wall mount from Physix is suitable for TV's from 40" to 80" weighing up to 70kg.

## PHW100L WALL MOUNT FLAT L

This universal support is suitable for most LED/LCD/Plasma TV brands (use our MOUNT MATCHER to find exactly the right mount size for your TV). It comes with easy mounting instructions, as well as all the screws and wall plugs you might need. The Lock Release feature clicks your TV to the wall, and ensures a secure & safe connection between the TV and the wall mount.

## **Features**

- Easy mounting (mounting hardware included)
- Modular system combine the wall support with cable covers and multi support to store A/V equipment
- Universal