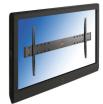

Enjoy your LED/LCD/Plasma TV mounted (very) flat to the wall, and free up space. The FLAT LARGE wall mount from Physix is suitable for TV's from 40" to 80" weighing up to 70kg.

## PHW100L WALL MOUNT FLAT L

This universal support is suitable for most LED/LCD/Plasma TV brands (use our MOUNT MATCHER to find exactly the right mount size for your TV). It comes with easy mounting instructions, as well as all the screws and wall plugs you might need. The Lock Release feature clicks your TV to the wall, and ensures a secure & safe connection between the TV and the wall mount.