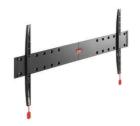

## PHW100L WALL MOUNT FLAT L

| Guarantee                      | Life long                   |
|--------------------------------|-----------------------------|
| Min. distance to the wall (mm) | 27.0                        |
| Min. TV size (inch)            | 40"                         |
| Max. screen size (inch)        | 80"                         |
| Max. screen weight (kg)        | 70                          |
| Hole pattern (mm)              | Min. 100x100 / Max. 800x400 |

Enjoy your LED/LCD/Plasma TV mounted (very) flat to the wall, and free up space. The FLAT LARGE wall mount from Physix is suitable for TV's from 40" to 80" weighing up to 70kg.

## PHW100L WALL MOUNT FLAT L

This universal support is suitable for most LED/LCD/Plasma TV brands (use our MOUNT MATCHER to find exactly the right mount size for your TV). It comes with easy mounting instructions, as well as all the screws and wall plugs you might need. The Lock Release feature clicks your TV to the wall, and ensures a secure & safe connection between the TV and the wall mount.