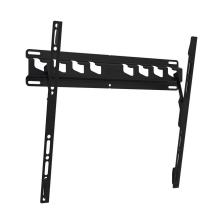

## **MA 3010 Tilting TV Wall Mount**

## **Key Benefits**

- Avoid reflections: tilt up to 10°
- Tested up to 3 times max. TV weight
- Mount your TV exactly where you want it to be
- Easily remove to install your cables
- Reliable quality for an affordable price