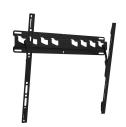

## **MA 3010 Tilting TV Wall Mount**

## **Key Benefits**

- Avoid reflections: tilt up to 10°
- Tested up to 3 times max. TV weight
- Mount your TV exactly where you want it to be
- Easily remove to install your cables
- Reliable quality for an affordable price