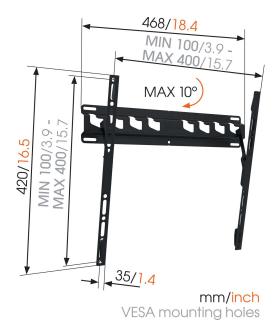

## **Specifications**

Tilt

Article number (SKU) 8553010 Colour Black

EAN single box 8712285331343

Product size Μ TÜV certified Yes

Tilt up to 10° Guarantee 2 years Min. screen size (inch) 32

Max. screen size (inch) 65 Max. weight load (kg/Lbs) 40 / 88.18

Min. hole pattern 100mm x 100mm 400mm x 400mm Max. hole pattern

Max. bolt size M8 ΤÜV Certifications Min. distance to the wall (mm / inch) 35 / 1.38 Universal or fixed hole pattern Universal

VOGEL'S HOLDING BV (©)