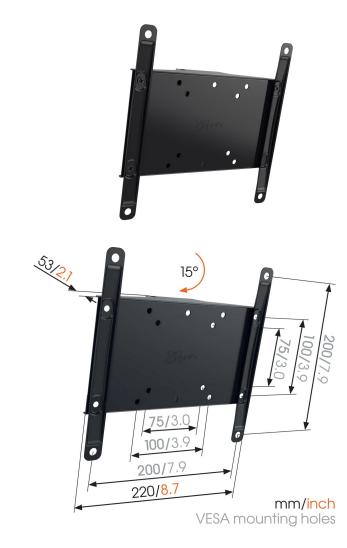

#### **Key Benefits**

- Avoid reflections: tilt up to 15°
- Tested up to 3 times max. TV weight
- Mount your TV exactly where you want it to be
- Easily remove to install your cables
- Reliable quality for an affordable price

# **Specifications**

Article number (SKU) 8552010
Colour Black

EAN single box 8712285331268

Product size S
TÜV certified Yes

Tilt up to 15°
Guarantee 2 years
Min. screen size (inch) 19

Max. screen size (inch) 43

Max. weight load (kg/Lbs)30 / 66.14Max. bolt sizeM8Max. height of interface (mm)220Max. width of interface (mm)220CertificationsTÜV

Min. distance to the wall (mm / inch) 53 / 2.09
Universal or fixed hole pattern Fixed