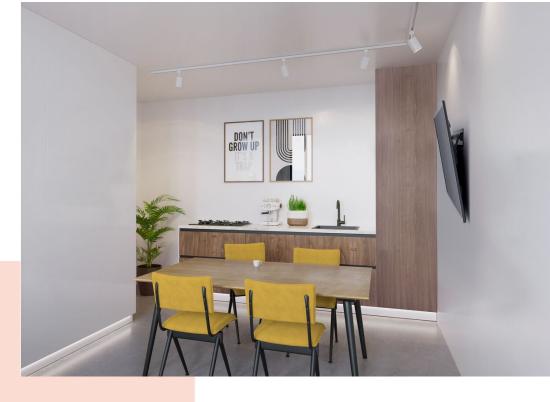

#### For TVs up to 43 inch (102 cm)

TVs up to 30 kg and 43 inches fit perfectly on an MA 2010 wall mount. A small but sturdy TV mount that is perfect for the bedroom or bathroom.