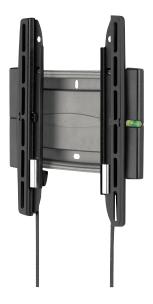

## **EFW 8105**

Vogel's SuperFlat™ model EFW 8105 is suitable for flat TV's from 19 up to 26 inch. It leaves just 2 centimetres of space between the TV and the wall, just enough for ventilation and cables. The smart AutoLock® holds your screen securely in place.

Vogel's SuperFlat™ model EFW 8105 is for the true flat lovers. It saves the most space and creates an elegant design element at the same time. This mount leaves just 2 centimetres of space between the TV and the wall, just enough for ventilation and cables. Installing is very easy. There's even a level in the mount to make sure it hangs perfectly straight. The smart AutoLock® holds your screen securely in place so you don't have to worry about the safety of your valuable TV.

Create your own entertainment centre and combine this wall support with the 8000-series Column system and Audio/DVD multi support.

- SuperFlat™ only 20mm from the wall
- Autolock ® secures your flat screen with a single click
- Integrated spirit level straight mounting quaranteed.