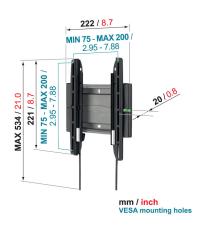

mm/inch

## LCD/PLASMA SOLUTIONS

## **WALL MOUNT SUPERFLAT S**

## **EFW 8105**

Vogel's SuperFlat™ model EFW 8105 is suitable for flat TV's from 19 up to 26 inch. It leaves just 2 centimetres of space between the TV and the wall, just enough for ventilation and cables. The smart AutoLock® holds your screen securely in place.

Vogel's SuperFlat™ model EFW 8105 is for the true flat lovers. It saves the most space and creates an elegant design element at the same time. This mount leaves just 2 centimetres of space between the TV and the wall, just enough for ventilation and cables. Installing is very easy. There's even a level in the mount to make sure it hangs perfectly straight. The smart AutoLock® holds your screen securely in place so you don't have to worry about the safety of your v