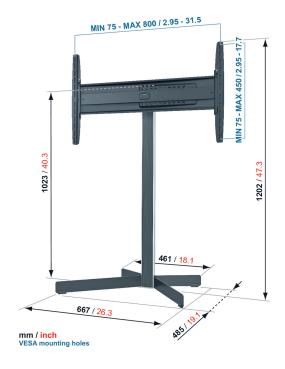

## LED/LCD/Plasma Floor stand MOTION EFF 8330 BLACK

• Screen size (Min. - Max.): 32 – 50 " / 81 – 127 cm

• Max. weight: 45 kg / 99 lbs

• Tilt: 0 °

• Turn: 60  $^{\circ}$ 

• Height: 1202 mm

• VESA mounting holes: 75x75mm up to 800x450mm