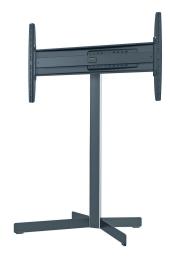

## LED/LCD/Plasma Floor stand EFF 8330 BLACK

This floor stand is suitable for flatscreen televisions with a diagonal screen size of 32 to 50 inched (81 to 127 cm) and a maximum weight of 45 kg. The stand allows you to turn the screen 30 degrees to the left or right, so you can adjust it to the optimal viewing position.

If you would also like to install a DVD player or a game console, you can use the floor stand in combination with Vogel's AV Multi support EFA8825. The EFF8330 floor stand offers all of the ingenuity you expect from Vogel's: